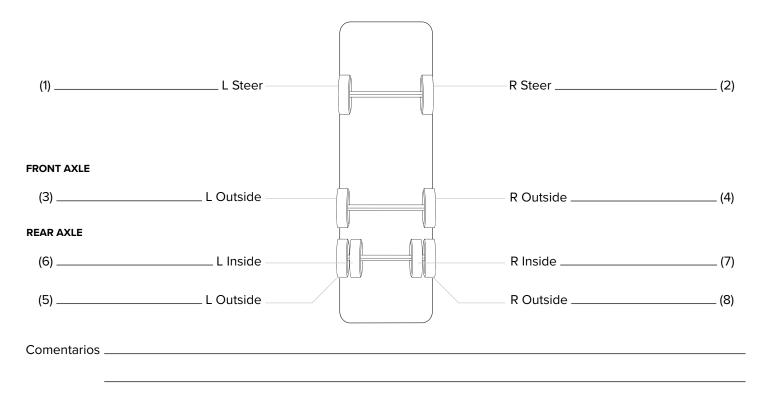

### **TIRE AIR PRESSURE** Please fill out the indicated tire air pressure information below: