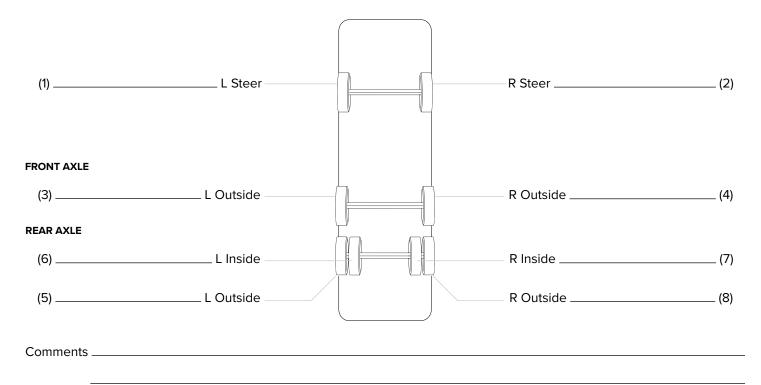

## **TREAD DEPTHS** Please fill out the indicated tire tread depth information below:

**TIRE AIR PRESSURE** Please fill out the indicated tire air pressure information below: