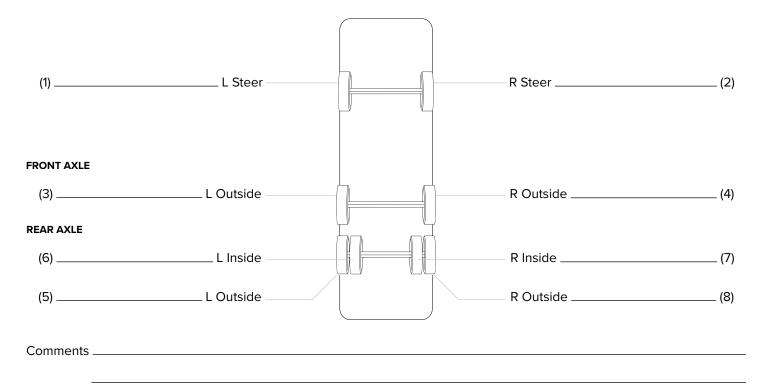

## **TREAD DEPTHS** Please fill out the indicated tire tread depth information below:

**TIRE AIR PRESSURE** Please fill out the indicated tire air pressure information below: