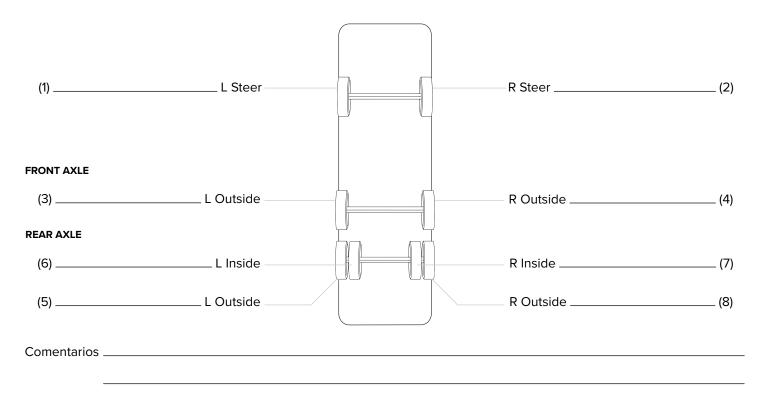

## **TREAD DEPTHS** Please fill out the indicated tire tread depth information below: