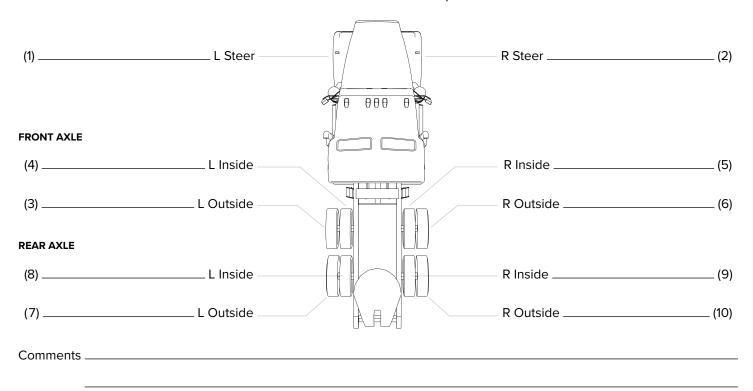

#### **TIRE AIR PRESSURE** Please fill out the indicated tire air pressure information below:

### **TREAD DEPTHS** Please fill out the indicated tire tread depth information below: