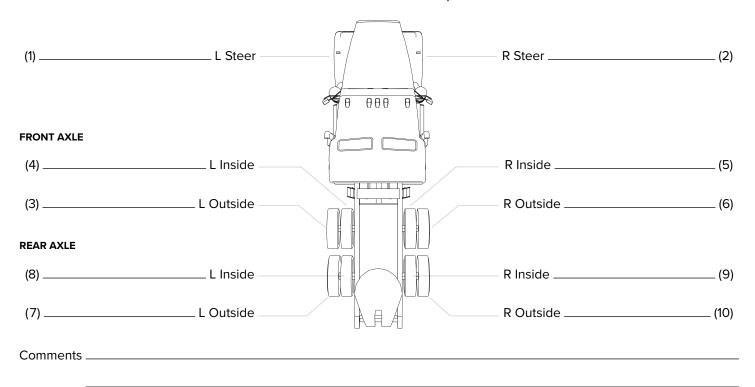

#### **TIRE AIR PRESSURE** Please fill out the indicated tire air pressure information below:

#### **TREAD DEPTHS** Please fill out the indicated tire tread depth information below: