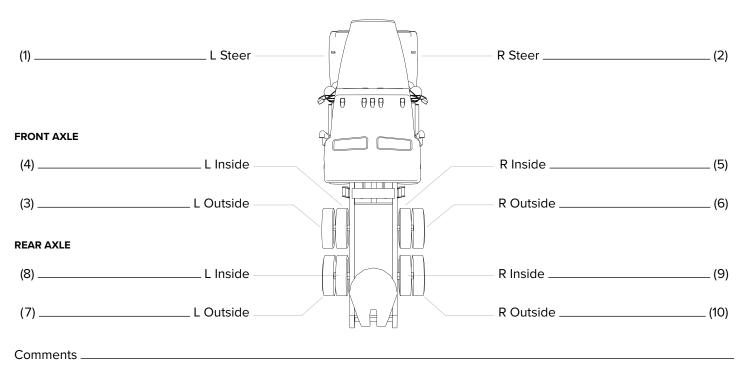

#### **TIRE AIR PRESSURE** Please fill out the indicated tire air pressure information below:

#### **TREAD DEPTHS** Please fill out the indicated tire tread depth information below: