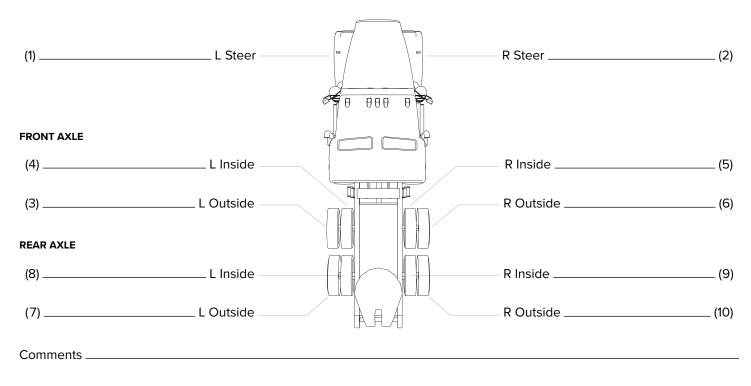

Size     | Tire Model                   | Ply Rating                             |
| 9)<br>Serial Number   | Tire Size     | Tire Model                   | Ply Rating                             |
| O)<br>Serial Number   | Tire Size     | Tire Model                   | Ply Rating                             |
|                       |               |                              |                                        |

#### **TIRE AIR PRESSURE** Please fill out the indicated tire air pressure information below:



### **TREAD DEPTHS** Please fill out the indicated tire tread depth information below:



#### **TIRE AIR PRESSURE** Please fill out the indicated tire air pressure information below:



#### **TREAD DEPTHS** Please fill out the indicated tire tread depth information below:



#### **TIRE AIR PRESSURE** Please fill out the indicated tire air pressure information below:



#### **TREAD DEPTHS** Please fill out the indicated tire tread depth information below: