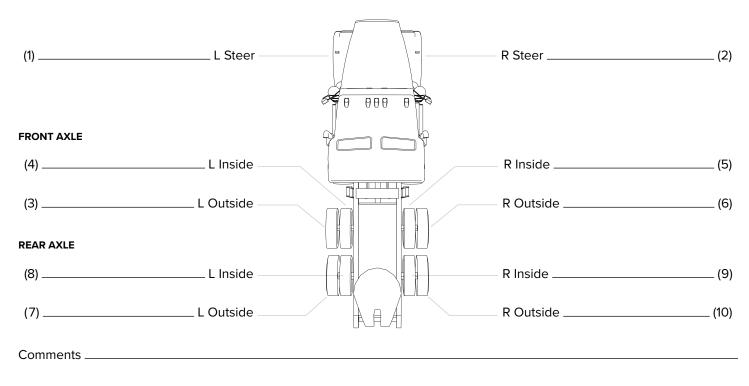

#### **TIRE AIR PRESSURE** Please fill out the indicated tire air pressure information below:

#### **TREAD DEPTHS** Please fill out the indicated tire tread depth information below: