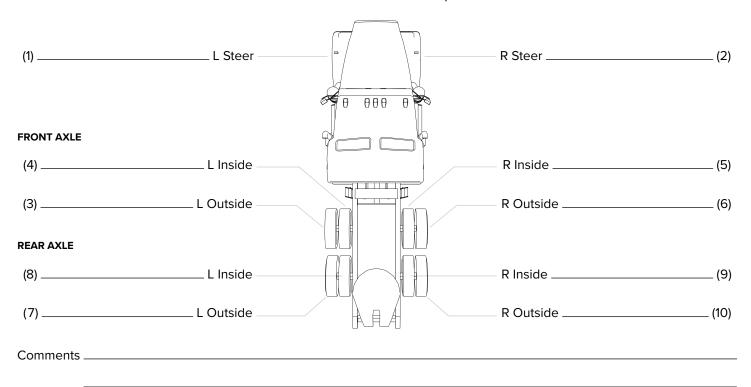

#### **TIRE AIR PRESSURE** Please fill out the indicated tire air pressure information below:

### **TREAD DEPTHS** Please fill out the indicated tire tread depth information below: