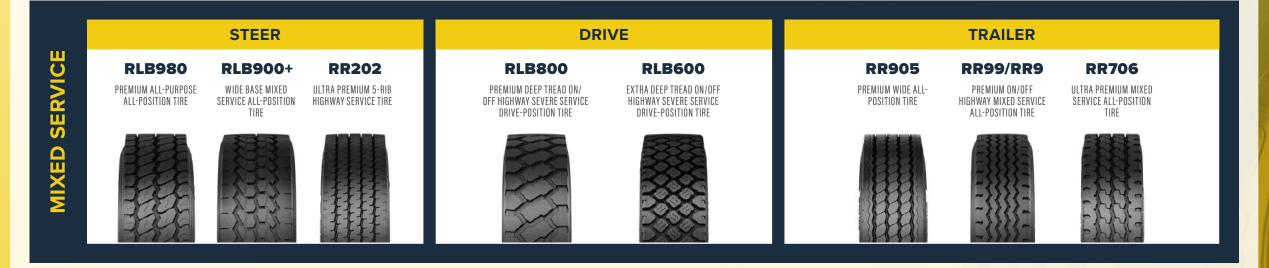

## TRUCK TIRE APPLICATION AND SIZE SELECTION GUIDE



## **Double Coin TBR Pattern Selection Guide**









## **Double Coin TBR Size Selection Guide**

|             | LONG HAUL |       |       |       |        |       |       |       |       |       | REGIONAL |       |       |        |        |        |                |      |        |      |       |       |       |       |        | MIXED SERVICE |         |        |         |       |     |
|-------------|-----------|-------|-------|-------|--------|-------|-------|-------|-------|-------|----------|-------|-------|--------|--------|--------|----------------|------|--------|------|-------|-------|-------|-------|--------|---------------|---------|--------|---------|-------|-----|
| Tire Size   | FR610     | FR605 | FD405 | FD425 | RLB400 | FT105 | FT115 | FT125 | IM105 | TR100 | RR680    | RT600 | RR150 | RT606+ | RLB452 | RLB490 | RLB1/<br