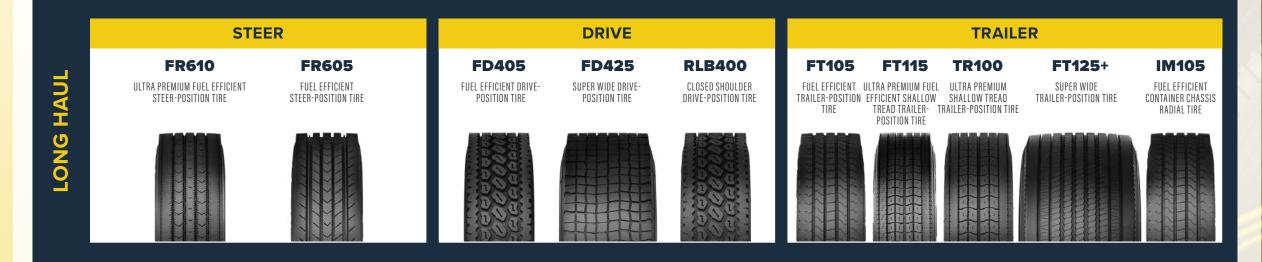

## TRUCK TIRE APPLICATION AND SIZE SELECTION GUIDE



## **Double Coin TBR Pattern Selection Guide**









## **Double Coin TBR Size Selection Guide**

|             | LONG HAUL |       |       |       |        |       |       |       |       |       | REGIONAL |       |       |        |        |        |                |      |        |      |       |       |       |       |        | MIXED SERVICE |         |        |         |       |     |
|-------------|-----------|-------|-------|-------|--------|-------|-------|-------|-------|-------|----------|-------|-------|--------|--------|--------|----------------|------|--------|------|-------|-------|-------|-------|--------|---------------|---------|--------|---------|-------|-----|
| Tire Size   | FR610     | FR605 | FD405 | FD425 | RLB400 | FT105 | FT115 | FT125 | IM105 | TR100 | RR680    | RT600 | RR150 | RT606+ | RLB452 | RLB490 | RLB1