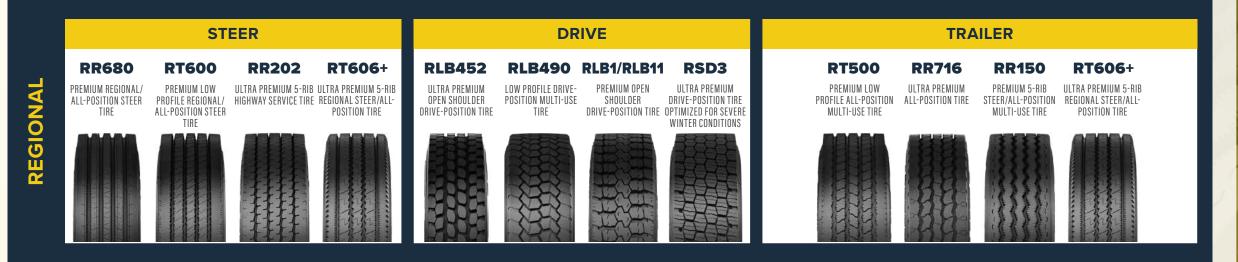

## TRUCK TIRE APPLICATION AND SIZE SELECTION GUIDE



## **Double Coin TBR Pattern Selection Guide**









## **Double Coin TBR Size Selection Guide**

|             | LONG HAUL |       |       |       |        |       |       |       |       |       | REGIONAL |       |       |        |        |        |                |      |        |      |       |       |       |       |        | MIXED SERVICE |         |        |         |       |     |
|-------------|-----------|-------|-------|-------|--------|-------|-------|-------|-------|-------|----------|-------|-------|--------|--------|--------|----------------|------|--------|------|-------|-------|-------|-------|--------|---------------|---------|--------|---------|-------|-----|
| Tire Size   | FR610     | FR605 | FD405 | FD425 | RLB400 | FT105 | FT115 | FT125 | IM105 | TR100 | RR680    | RT600 | RR150 | RT606+ | RLB452 | RLB490 | RLB1/<