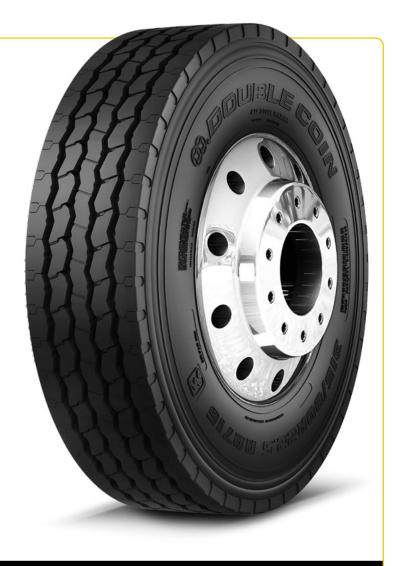

## RR716 <sub>→ •••••</sub>

## **ULTRA PREMIUM ALL-POSITION TIRE**

- · Ultra premium all-position designed for the refuse/sanitation industries.
- · Dual compounded with a heat-dissipating lower layer and scrub resistant upper layer.
- · Durable casing technology with added sidewall protection to defend against curb/ scrub damage and promote retreadability.