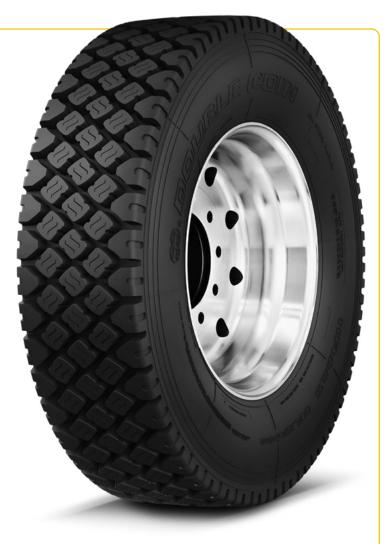

## **RLB600** 6.556

## EXTRA DEEP TREAD ON/OFF HIGHWAY SEVERE SERVICE **DRIVE-POSITION TIRE**

- Extra deep with over an inch of tread for long life even in challenging mixed service applications.
- · Center sipes in the tread blocks cut through water and debris, providing excellent traction and stability.
- · Open shoulder design for evacuation of mud and soft soil.