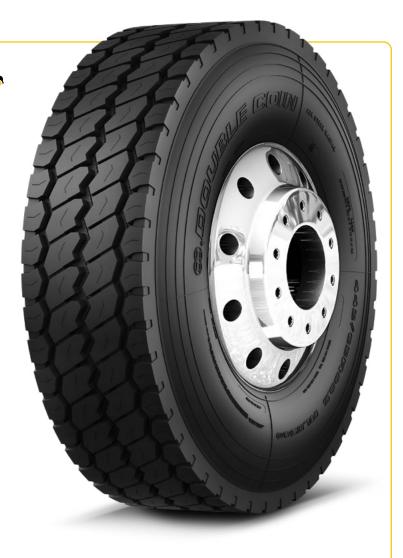

## **RLB980**

## PREMIUM ALL-PURPOSE ALL-POSITION TIRE

- Aggressive multi-purpose tread design ideal for on/off highway applications.
- · Center siping in the tread elements bite the road surface for improved traction and stability.
- Inter-block tie bars keep the tread stable even as the tire wears.
- · Semi-open outside shoulder for superior evacuation of mud, soft soil, and water.