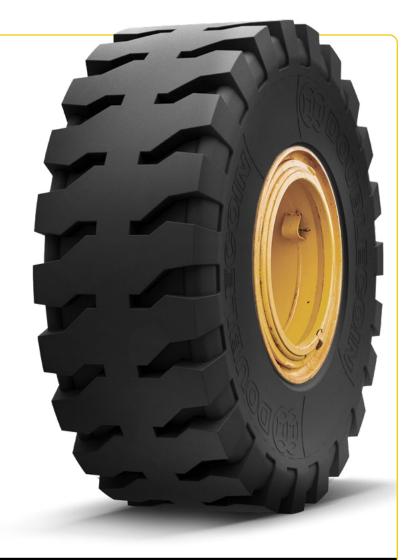

## **REM-12**

## (L5) MINING LOADER TIRE

Built with special cut/chip resistant compounds to withstand severe rock mining applications and promote long-term retreadability, the Double Coin REM-12 OTR has a unique non-directional tread design for optimum performance, and superior traction.